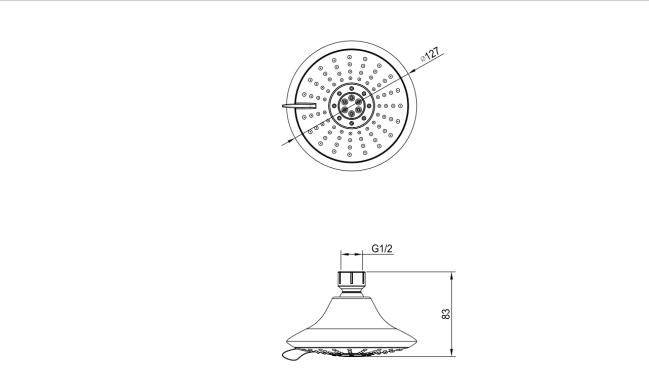

## CAE

| Brand :<br>Name :               | CAE, China<br>3-Jet overhead shower |
|---------------------------------|-------------------------------------|
| Item Code :<br>Designer :       | 53.83901                            |
| Color / Finish:<br>Dimensions : | Chrome Plated                       |
|                                 |                                     |

Product info:

• 3-Jet overhead shower

Flushing of pipe must be done before fittings are installed. Failure to do so voids the warranty.

Follow cleaning instructions and avoid using any harmful chemicals.